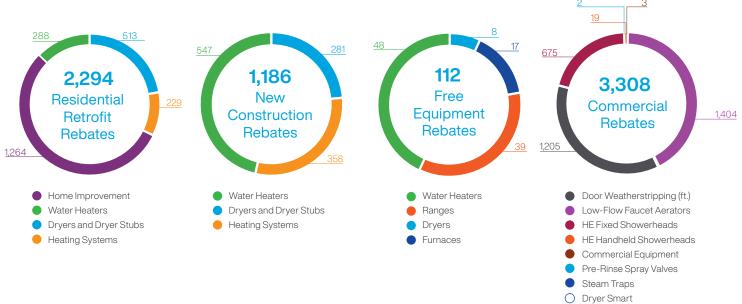

6,900 **Rebates Awarded**  \$1,665,195 In Rebates

### Program Highlights\*

25,591,347 gallons of expected water savings\*\*

346+ MMBTU of expected energy savings\*\*

\$327,000+ in appliance repair/replacement assistance for lowincome homes

34,309 (in thousands pounds) expected in CO<sub>2</sub> emission reductions\*\*

**112** natural gas appliances replaced for low-income homes

\*2022 TGS EM&V Analysis and CLEAResult \*\*Expected lifetime savings or emission reductions

### 2022 Program Results

|                                                      | Participants | 2022 Actuals | 2022 Budget | Variance<br>Surplus (Deficit) |
|------------------------------------------------------|--------------|--------------|-------------|-------------------------------|
| REBATES AND EXPENSES                                 |              |              |             |                               |
| Commercial Rebates                                   |              |              |             |                               |
| Equipment                                            | 3            | \$56,148     | \$9,125     | (\$47,023)                    |
| Direct Install                                       | 3,305        | \$225,626    | \$234,180   | \$8,554                       |
| Commercial Rebates Total                             | 3,308        | \$281,774    | \$243,305   | (\$38,469)                    |
| Residential Rebates<br>Retrofit and New Construction |              |              |             |                               |
| Water Heating                                        | 835          | \$359,375    | \$907,500   | \$548,125                     |
| Heating                                              | 587          | \$268,795    | \$246,375   | (\$22,420)                    |
| Dryer                                                | 794          | \$218,000    | \$502,500   | \$284,500                     |
| Home Improvement                                     | 1,264        | \$209,715    | \$557,060   | \$347,345                     |
| Free Equipment                                       | 112          | \$327,536    | \$300,000   | (\$27,536)                    |
| Residential Rebates Total                            | 3,592        | \$1,383,421  | \$2,513,435 | \$1,130,014                   |
| Other Expenses                                       |              |              |             |                               |
| Education (Commercial and Residential)               |              | \$274,532    | \$350,000   | \$75,468                      |
| Operation/Administrative                             |              | \$295,465    | \$450,000   | \$154,535                     |
| Other Expenses Total                                 |              | \$569,997    | \$800,000   | \$230,003                     |
| Total Rebates and Expenses                           | 6,900        | \$ 2,235,192 | \$3,556,740 | \$1,321,548                   |
| COLLECTIONS                                          |              |              |             |                               |
| Residential Collections                              |              | \$2,098,782  |             |                               |
| Commercial Collections                               |              | \$ 271,245   |             |                               |
| Total Collections                                    |              | \$2,370,027  |             |                               |
| TOTAL REBATES AWARDED:                               |              | \$1,665,195  |             |                               |
| Total Rebates Allocated                              |              |              | <u>2</u> 1  | 9                             |