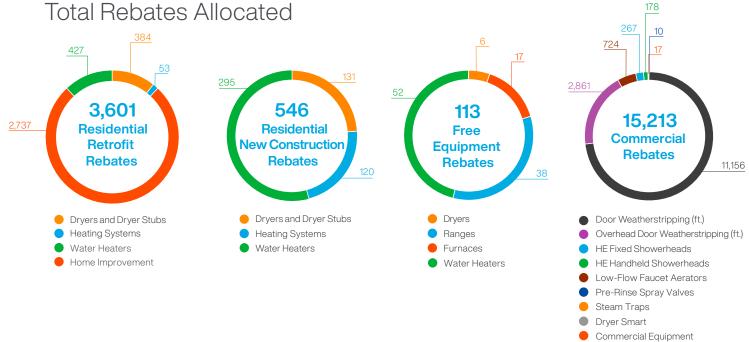

#### Total Rebates Allocated

#### **Central Texas** Energy Efficiency Program

|                                                      | Participants | 2024 Actuals | 2024 Budget | Variance<br>Surplus (Deficit) |
|------------------------------------------------------|--------------|--------------|-------------|-------------------------------|
| REBATES AND EXPENSES                                 |              |              |             |                               |
| Commercial Rebates                                   |              |              |             |                               |
| Equipment                                            | 17           | \$65,775     | \$64,950    | (\$825)                       |
| Direct Install                                       | 15,196       | \$229,966    | \$229,970   | \$4                           |
| Commercial Rebates Total                             | 15,213       | \$295,741    | \$294,920   | (\$821)                       |
| Residential Rebates<br>Retrofit and New Construction |              |              |             |                               |
| Water Heating                                        | 722          | \$370,525    | \$907,500   | \$536,975                     |
| Retrofit                                             | 427          | \$268,050    | \$517,500   | \$249,450                     |
| New Construction                                     | 295          | \$102,475    | \$390,000   | \$287,525                     |
| Heating                                              | 173          | \$104,520    | \$246,375   | \$141,855                     |
| Retrofit                                             | 53           | \$23,520     | \$43,875    | \$20,355                      |
| New Construction                                     | 120          | \$81,000     | \$202,500   | \$121,500                     |
| Dryer                                                | 515          | \$144,489    | \$502,500   | \$358,011                     |
| Retrofit                                             | 384          | \$106,764    | \$255,000   | \$148,236                     |
| New Construction                                     | 131          | \$37,725     | \$247,500   | \$209,775                     |
| Home Improvement                                     | 2,737        | \$140,943    | \$557,060   | \$416,117                     |
| Free Equipment                                       | 113          | \$315,624    | \$300,000   | (\$15,624)                    |
| Residential Rebates Total                            | 4,260        | \$1,076,101  | \$2,513,435 | \$1,437,334                   |
| Other Expenses                                       |              |              |             |                               |
| Education (Commercial and Residential)               |              | \$334,007    | \$350,000   | \$15,993                      |
| Operation/Administrative Expenses                    |              | \$447,273    | \$450,000   | \$2,727                       |
| Other Expenses Total                                 |              | \$781,280    | \$800,000   | \$18,720                      |
| Total Rebates and Expenses                           | 19,473       | \$2,153,122  | \$3,608.385 | \$1,455,233                   |