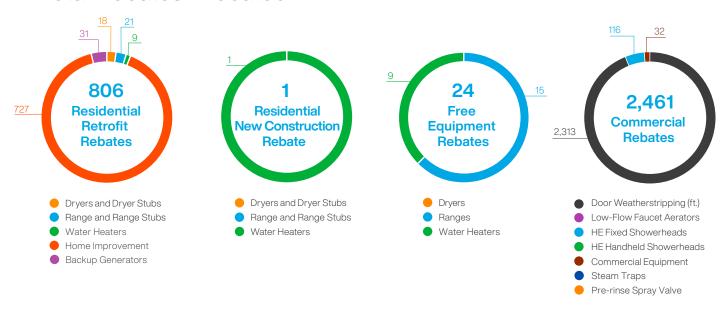

### 2024 Program Results

#### Rio Grande Valley Energy Efficiency Program

|                                                      | Participants | 2024 Actuals | 2024 Budget | Variance<br>Surplus (Deficit) |
|------------------------------------------------------|--------------|--------------|-------------|-------------------------------|
| REBATES AND EXPENSES                                 |              |              |             |                               |
| Commercial Rebates                                   |              |              |             |                               |
| Equipment                                            | 32           | \$18,800     | \$16,300    | (\$2,500)                     |
| Direct Install                                       | 2,429        | \$24,923     | \$24,936    | \$13                          |
| Commercial Rebates Total                             | 2,461        | \$43,723     | \$41,236    | (\$2,487)                     |
| Residential Rebates<br>Retrofit and New Construction |              |              |             |                               |
| Water Heating                                        | 10           | \$6,450      | \$80,700    | \$74,250                      |
| Retrofit                                             | 9            | \$5,850      | \$80,700    | \$74,850                      |
| New Construction                                     | 1            | \$600        | \$0         | (\$600)                       |
| Range                                                | 21           | \$2,100      | \$18,000    | \$15,900                      |
| Retrofit                                             | 21           | \$2,100      | \$18,000    | \$15,900                      |
| New Construction                                     | 0            | \$0          | \$0         | \$0                           |
| Dryer                                                | 18           | \$4,524      | \$8,375     | \$3,851                       |
| Retrofit                                             | 18           | \$4,524      | \$8,375     | \$3,851                       |
| New Construction                                     | 0            | \$0          | \$0         | \$0                           |
| Home Improvement                                     | 727          | \$11,196     | \$14,890    | \$3,694                       |
| Back-Up Generator                                    | 31           | \$15,500     | \$0         | (\$15,500)                    |
| Free Equipment                                       | 24           | \$68,382     | \$65,000    | (\$3,382)                     |
| Residential Rebates Total                            | 831          | \$108,152    | \$186,965   | \$78,813                      |
| Other Expenses                                       |              |              |             |                               |
| Education (Commercial and Residential)               |              | \$21,624     | \$45,000    | \$23,376                      |
| Operation/Administrative Expenses                    |              | \$31,628     | \$30,000    | (\$1,628)                     |
| Other Expenses Total                                 |              | \$53,252     | \$75,000    | \$21,748                      |
| Total Rebates and Expenses                           | 3,292        | \$205,127    | \$303,201   | \$98,074                      |
| COLLECTIONS                                          |              |              |             |                               |
| Total Residential and Commercial Collections         |              | \$232,795    |             |                               |
| TOTAL REBATES AWARDED:                               |              | \$151,875    |             |                               |